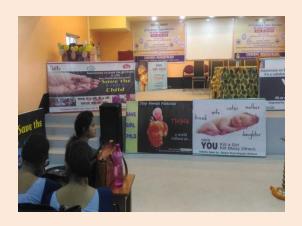

# Save the Girl Child: Gender Awareness Programme: 3.3.2020

Safe Social Surfing Workshop: 07.09.2017

Beti Bachao Beti Podhao: NCC Initiative