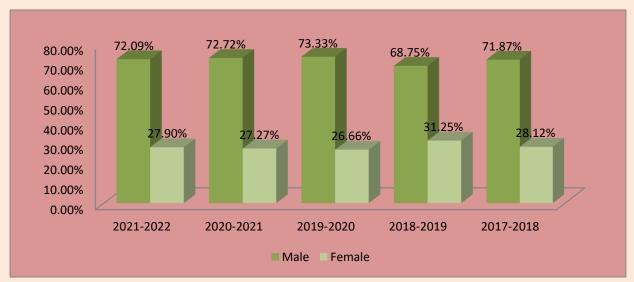

# **Faculty position**

| Year      | Total Faculty members | Male        | Female      |
|-----------|-----------------------|-------------|-------------|
| 2021-2022 | 43                    | 31 (72.09%) | 12 (27.90%) |
| 2020-2021 | 44                    | 32 (72.72%) | 12 (27.27%) |
| 2019-2020 | 45                    | 33 (73.33%) | 12 (26.66%) |
| 2018-2019 | 32                    | 22 (68.75%) | 10 (31.25%) |
| 2017-2018 | 32                    | 23 (71.87%) | 09 (28.12%) |