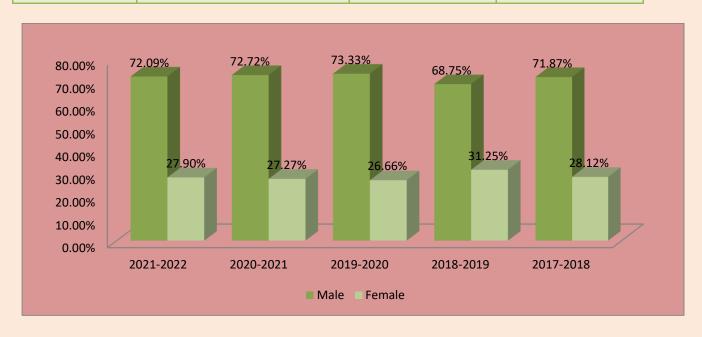

# **Faculty position**

| Year      | Total Faculty members | Male        | Female      |
|-----------|-----------------------|-------------|-------------|
| 2021-2022 | 43                    | 31 (72.09%) | 12 (27.90%) |
| 2020-2021 | 44                    | 32 (72.72%) | 12 (27.27%) |
| 2019-2020 | 45                    | 33 (73.33%) | 12 (26.66%) |
| 2018-2019 | 32                    | 22 (68.75%) | 10 (31.25%) |
| 2017-2018 | 32                    | 23 (71.87%) | 09 (28.12%) |