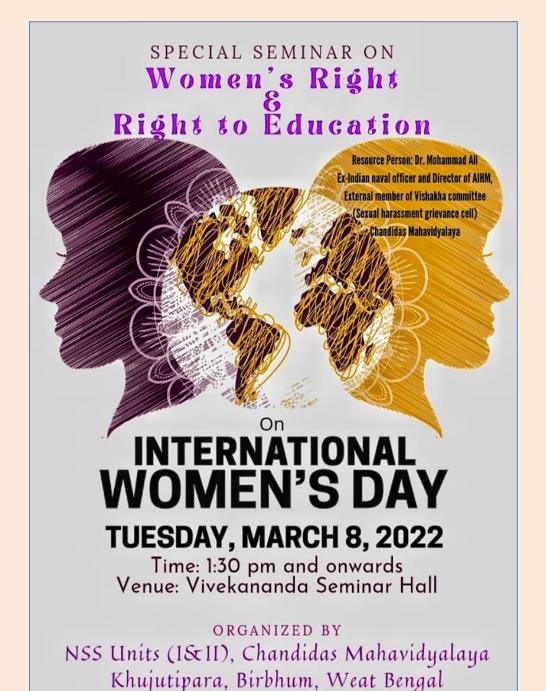

# ❖ Report of Intl. Women's Day Celebration on 08.03.2022

### REPORT OF INTERNATIONAL WOMEN'S DAY

- Name of the Program: CELEBRATION OF INTL. WOMEN'S DAY
- Category of the Program Gender Issue Awareness
- Date & Time 08.03.2022, 2.00pm and onwards
- Venue Vivekananda Seminar Hall
- Duration 2hrs
- No of Teachers/NTS participated 21
- No. of Beneficiaries 76
- Brief Report of the Program A Special Seminar held in the eve of International Women's Day. The main theme of the Seminar was "Women Empowerment and Right to Education". Dr. Mahammad Ali, Ex Naval Oficio and exterternal member of the Vishakha Committee of our college was the Key Note speaker of this seminar. He has delivered a motivational speech for students. In educational institutions, gender inequality has been experienced. Girls have been discriminated against in terms of various aspects as compared to their male counterparts. Gender inequality in education is regarded as the major impediment within the course of overall progression of the system of education.
- Outcomes of the Program Our College students have emerged about the
  disease and the cause factor. They could be conscious and take care to
  prevent from the disease by their better capacity. For that this was a best
  practice held about the health awareness program.

### Special Seminar on Intl. Women's Day

It is hereby notified for all concerned that our N.S.S Units (I & II) of Chandidas Mahavidyalaya is going to organize a Special Seminar for all on "Women's Right and Right to Education" on 8th March, 2022. Main theme of this seminar will discuss Dr. Mohammad Ali, Ex-Indian Naval officer and Director of AlHM, External Member of 'Vishakha Committee' (Sexual Harassment grievance cell) of our college. The program will start at 1.30pm and onwards at Vivekanada Seminar Hall. So that you all are requested to attend the program and make it to a grand success.'