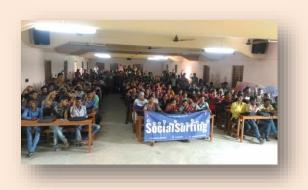

# Glimpses of gender awareness activities in the campus

# Save the Girl Child: Gender Awareness Programme: 3.3.2020

Safe Social Surfing Workshop: 07.09.2017

Beti Bachao Beti Podhao: NCC Initiative