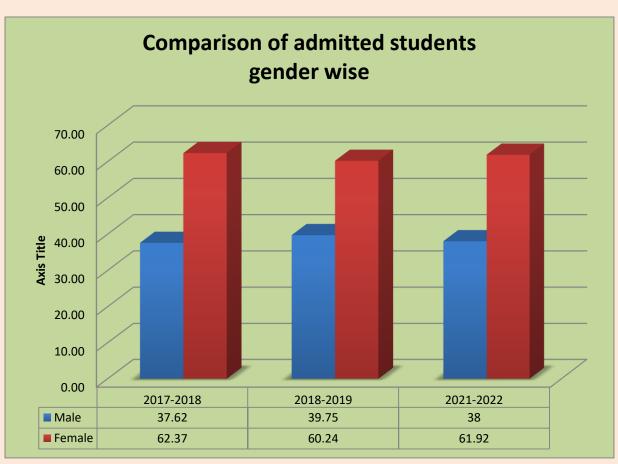

# **Gender balance among the students admitted: 2021-2022**

| Subjects          | Admitted students | Male         | Female       |
|-------------------|-------------------|--------------|--------------|
| Bengali           | 35                | 14 (40%)     | 21(60%)      |
| English           | 29                | 14 (48%)     | 15 (52%)     |
| Geography         | 20                | 08 (40%)     | 12 (60%)     |
| History           | 32                | 14 (43.75%)  | 18 (56.25%)  |
| Philosophy        | 03                | 01(33.33%)   | 02 (66.66%)  |
| Political Science | 19                | 09 (47.36%)  | 10 (52.63%)  |
| Sanskrit          | 06                | 02 (33.33%)  | 04 (66.66%)  |
| Mathematics       | 06                | 5 (83.33%)   | 01 (16.66%)  |
| B.A General       | 573               | 205 (35.75%) | 368 (64.25%) |
| B.Sc General      | 12                | 09 (75%)     | 03 (25%)     |
| Overall           | 738               | 281 (38.07%) | 457 (61.92%) |