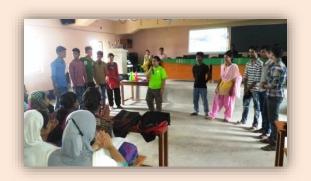

# ❖ Report of Intl. Women's Day Celebration on 08.03.2022

### REPORT OF INTERNATIONAL WOMEN'S DAY

- Name of the Program: CELEBRATION OF INTL. WOMEN'S DAY
- Category of the Program Gender Issue Awareness
- Date & Time 08.03.2022, 2.00pm and onwards
- Venue Vivekananda Seminar Hall
- Duration 2hrs
- No of Teachers/NTS participated 21
- No. of Beneficiaries 76
- Brief Report of the Program A Special Seminar held in the eve of International Women's Day. The main theme of the Seminar was "Women Empowerment and Right to Education". Dr. Mahammad Ali, Ex Naval Oficio and exterternal member of the Vishakha Committee of our college was the Key Note speaker of this seminar. He has delivered a motivational speech for students. In educational institutions, gender inequality has been experienced. Girls have been discriminated against in terms of various aspects as compared to their male counterparts. Gender inequality in education is regarded as the major impediment within the course of overall progression of the system of education.
- Outcomes of the Program Our College students have emerged about the
  disease and the cause factor. They could be conscious and take care to
  prevent from the disease by their better capacity. For that this was a best
  practice held about the health awareness program.