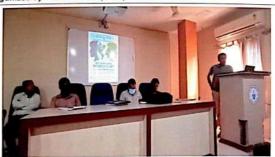

# ❖ Report of Intl. Women's Day Celebration on 08.03.2022

### REPORT OF INTERNATIONAL WOMEN'S DAY

- Name of the Program: CELEBRATION OF INTL. WOMEN'S DAY
- Category of the Program Gender Issue Awareness
- Date & Time 08.03.2022, 2.00pm and onwards
- Venue Vivekananda Seminar Hall
- Duration 2hrs
- No of Teachers/NTS participated 21
- No. of Beneficiaries 76
- Brief Report of the Program A Special Seminar held in the eve of International Women's Day. The main theme of the Seminar was "Women Empowerment and Right to Education". Dr. Mahammad Ali, Ex Naval Oficio and exterternal member of the Vishakha Committee of our college was the Key Note speaker of this seminar. He has delivered a motivational speech for students. In educational institutions, gender inequality has been experienced. Girls have been discriminated against in terms of various aspects as compared to their male counterparts. Gender inequality in education is regarded as the major impediment within the course of overall progression of the system of education.
- Outcomes of the Program Our College students have emerged about the
  disease and the cause factor. They could be conscious and take care to
  prevent from the disease by their better capacity. For that this was a best
  practice held about the health awareness program.