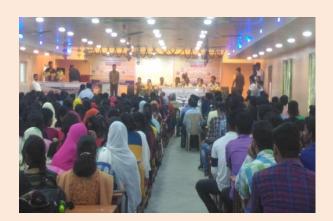

# Glimpses of gender awareness activities in the campus

### Notice for Intl. Women's Day

This is hereby notified for all concerned that "A Seminar cum Regular program" will be held on 08-03-2018 to observe the International Women's Day at our Vivekannada Seminar Hall at 2.00pm and onward. Our TIC will deliver an encouraging lecture on "Empowerment of the Women". All students along with the concerned volunteers of NSS Units (18.11) must attend the seminary.

# **REPORT OF INTERNATIONAL WOMEN'S DAY**