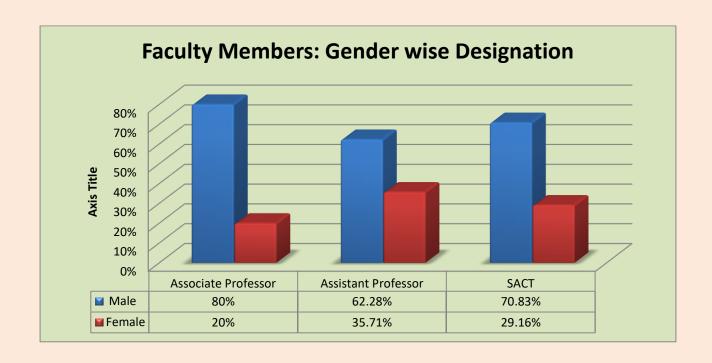

| Designation         |    | Male | Female |
|---------------------|----|------|--------|
| Professor           | 01 | 01   | 00     |
| Associate Professor | 05 | 04   | 01     |
| Assistant Professor | 14 | 09   | 05     |
| SACT                | 23 | 17   | 06     |