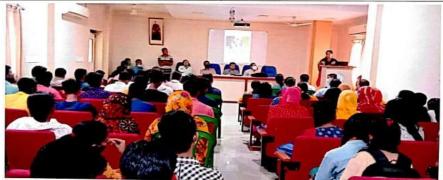

### Notice for Intl. Women's Day

This is hereby notified for all concerned that "A Seminar cum Regular program" will be held on 08-03-2018 to observe the International Women's Day at our Vivekannada Seminar Hall at 2.00pm and onward. Our TIC will deliver an encouraging lecture on "Empowerment of the Women". All students along with the concerned volunteers of NSS Units (18.11) must attend the seminary.

A special title on Gender Equality was shelp on today to celebrate the Situanaliand Women's Day. This as for the see as economic culture and political achievement of assessin in Globally that observed by own. No.55. Chemiens also.