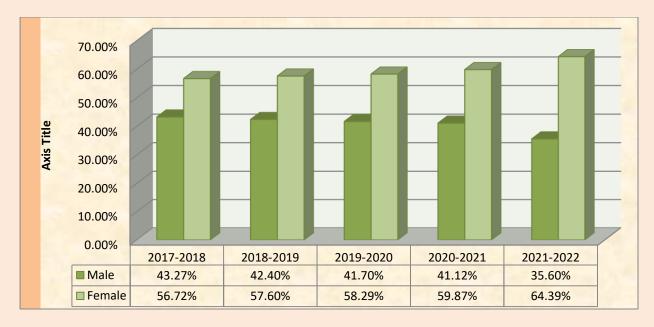

| Year      | Total Enrolled | Male | %      | Female | %      |
|-----------|----------------|------|--------|--------|--------|
| 2017-2018 | 1761           | 762  | 43.27% | 999    | 56.72% |
| 2018-2019 | 1625           | 689  | 42.40% | 936    | 57.60% |
| 2019-2020 | 1592           | 664  | 41.70% | 928    | 58.29% |
| 2020-2021 | 1545           | 620  | 41.12% | 925    | 59.87% |
| 2021-2022 | 1640           | 584  | 35.60% | 1056   | 64.39% |

Male-female admitted students % (Compiled by gender auditors)