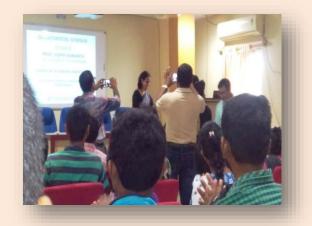

# ❖ Report of Intl. Women's Day Celebration on 08.03.2022

### REPORT OF INTERNATIONAL WOMEN'S DAY

- Name of the Program: CELEBRATION OF INTL. WOMEN'S DAY
- Category of the Program Gender Issue Awareness
- Date & Time 08.03.2022, 2.00pm and onwards
- Venue Vivekananda Seminar Hall
- Duration 2hrs
- No of Teachers/NTS participated 21
- No. of Beneficiaries 76
- Brief Report of the Program A Special Seminar held in the eve of International Women's Day. The main theme of the Seminar was "Women Empowerment and Right to Education". Dr. Mahammad Ali, Ex Naval Oficio and exterternal member of the Vishakha Committee of our college was the Key Note speaker of this seminar. He has delivered a motivational speech for students. In educational institutions, gender inequality has been experienced. Girls have been discriminated against in terms of various aspects as compared to their male counterparts. Gender inequality in education is regarded as the major impediment within the course of overall progression of the system of education.
- Outcomes of the Program Our College students have emerged about the
  disease and the cause factor. They could be conscious and take care to
  prevent from the disease by their better capacity. For that this was a best
  practice held about the health awareness program.