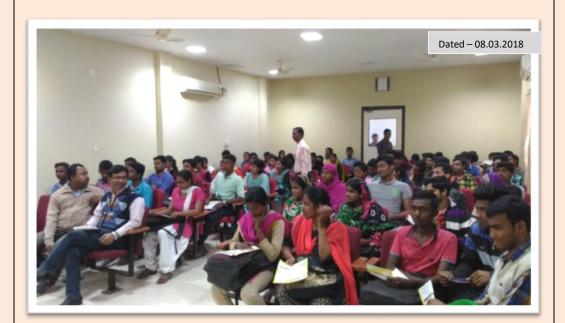

# <u>Session - 2017-18</u>

The following\_Extension and Outreach programs conducted by the institution through NSS wings in this session.

| Sl<br>·<br>N<br>o. | Date                          | Nature/<br>Name of the<br>activity                        | Organize<br>d by      | Name of Convener<br>/Moderator/<br>Co-ordinator (s) | Funded/<br>Sponsored<br>By | No. of<br>Participants                |
|--------------------|-------------------------------|-----------------------------------------------------------|-----------------------|-----------------------------------------------------|----------------------------|---------------------------------------|
| 1                  | 10.04.2018                    | Swachh Bharat                                             | NSS Units (I<br>& II) | Prof. Koushik Roy                                   | N.A                        | NSS Vol 48<br>Other students - 79     |
| 2                  | 28.11.2017                    | Dengue<br>awareness Rally                                 | NSS Units (I<br>& II) | Prof. Koushik Roy<br>Prof. Kironmoy<br>Mondal       | BU NSS Cell                | NSS Vol 65<br>Other students -<br>132 |
| 3                  | 12.12.2017                    | Blood Donation<br>Camp                                    | NSS Units (I<br>& II) | Prof. Koushik Roy<br>Prof. Kironmoy<br>Mondal       | BU NSS Cell                | NSS Vol 70<br>Other students -<br>150 |
| 4                  | 08.03.2018                    | Intl. Women's<br>Day                                      | NSS Units (I<br>& II) | Prof. Koushik Roy<br>Prof. Kironmoy<br>Mondal       | BU NSS Cell                | NSS Vol 55<br>Other students -<br>112 |
| 5                  | 12.09.2017<br>-<br>18.09.2017 | 7days<br>Special Camp at<br>Adopted village<br>(Basapara) | NSS Units (I<br>& II) | Prof. Koushik Roy<br>Prof. Kironmoy<br>Mondal       | BU NSS Cell                | NSS Vol 100<br>Others – 500+          |

### Notice for Intl. Women's Day

This is hereby notified for all concerned that "A Seminar cum Regular program" will be held on 08-03-2018 to observe the International Women's Day at our Vivekannada Seminar Hall at 2.00pm and onward. Our TIC will deliver an encouraging lecture on "Empowerment of the Women". All students along with the concerned volunteers of NSS Units (18.11) must attend the seminary.

# **REPORT OF INTERNATIONAL WOMEN'S DAY**

# REPORT OF NSS ACTIVITIES OF EXTENSION AND OUTREACH PROGRAMS

- Name of the Program: CELEBRATION OF INTL. WOMEN'S DAY
- Category of the Program Gender Awareness
- Date & Time –16.05.2018, 2.00pm and onwards
- Venue Auditorium Hall of our College
- Duration 2hrs
- No of Teachers/NTS participated 6
- No. of Beneficiaries 55
- Brief Report of the Program The primary aspect in terms of gender inequality has been experienced is in participation. The students are required to participate in number of areas in educational institutions. Girls were provided with less participation opportunities as compared to their male counterparts and hence, it led to prevalence of gender inequality. In rural communities, this problem has been more severe as compared to urban communities. In educational institutions, gender inequality has been experienced. Girls have been discriminated against in terms of various aspects as compared to their male counterparts. Gender inequality in education is regarded as the major impediment within the course of overall progression of the system of education.
- Outcomes of the Program They could be conscious and take care by their better capacity. For that this was a best practice held about the health awareness program.