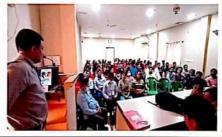

# ❖ Report of Intl. Women's Day Celebration on 08.03.2022

### REPORT OF INTERNATIONAL WOMEN'S DAY

- Name of the Program: CELEBRATION OF INTL. WOMEN'S DAY
- Category of the Program Gender Issue Awareness
- Date & Time 08.03.2022, 2.00pm and onwards
- Venue Vivekananda Seminar Hall
- Duration 2hrs
- No of Teachers/NTS participated 21
- No. of Beneficiaries 76
- Brief Report of the Program A Special Seminar held in the eve of International Women's Day. The main theme of the Seminar was "Women Empowerment and Right to Education". Dr. Mahammad Ali, Ex Naval Oficio and exterternal member of the Vishakha Committee of our college was the Key Note speaker of this seminar. He has delivered a motivational speech for students. In educational institutions, gender inequality has been experienced. Girls have been discriminated against in terms of various aspects as compared to their male counterparts. Gender inequality in education is regarded as the major impediment within the course of overall progression of the system of education.
- Outcomes of the Program Our College students have emerged about the
  disease and the cause factor. They could be conscious and take care to
  prevent from the disease by their better capacity. For that this was a best
  practice held about the health awareness program.