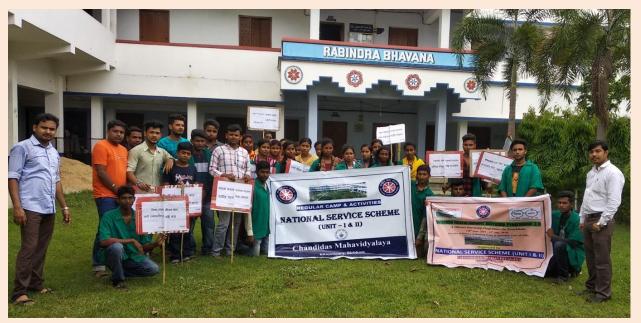

**<sup>♣</sup>** All the Reports ,Pictures and some Supporting Documents are attached bellow –

# NATIONAL SERVICE SCHEME UNIT (I & II)

# Chandidas Mahavidyalaya

P.O. - Khujutipara, Dist. - Birbhum West Bengal - 731215

Date - 06.03.2018