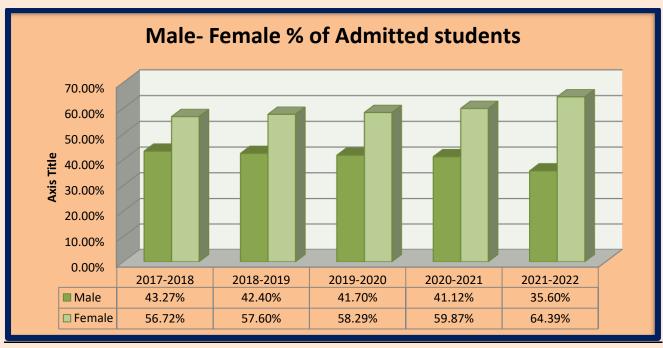

| Year      | Total Enrolled | Male | %      | Female | %      |
|-----------|----------------|------|--------|--------|--------|
| 2017-2018 | 1761           | 762  | 43.27% | 999    | 56.72% |
| 2018-2019 | 1625           | 689  | 42.40% | 936    | 57.60% |
| 2019-2020 | 1592           | 664  | 41.70% | 928    | 58.29% |
| 2020-2021 | 1545           | 620  | 41.12% | 925    | 59.87% |
| 2021-2022 | 1640           | 584  | 35.60% | 1056   | 64.39% |

Male-female admitted students % (Compiled by gender auditors)